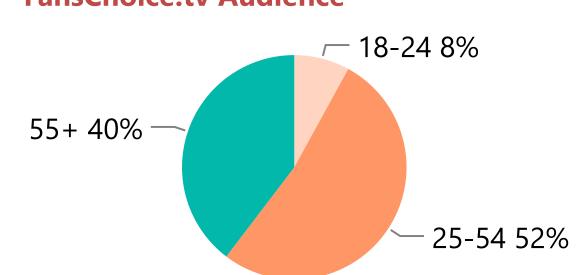

133

**17** 

**FS1 Premieres** 

FS1/FS2 Re-Airs

Livestreamed Events

Demographics

**Age - FansChoice.tv Audience** 

**Gender - FansChoice.tv Audience** 