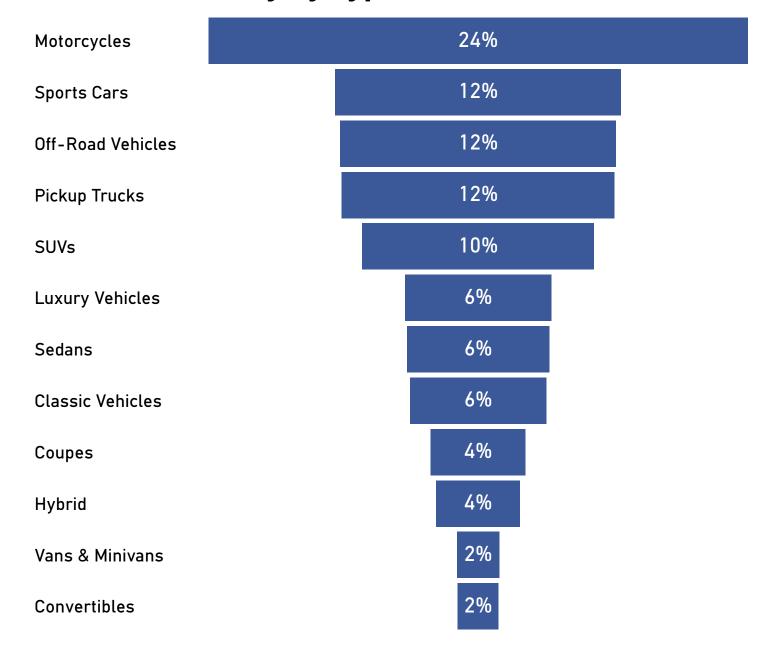

### Autos & Vehicles by Type

#### **In-Market Affinity by Type of Motor Vehicle**