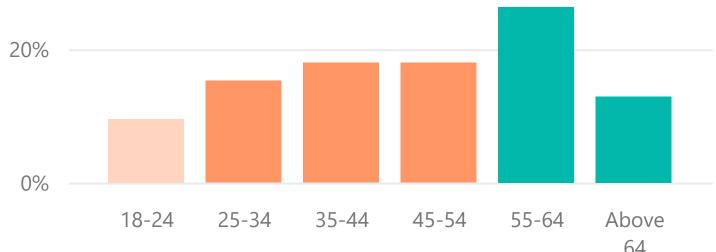

s**



#### **Gender - Website Users**





Website

984,599
AFT.com YTD Sessions

3,775,896

Pageviews

PROGRESSIVE AMERICAN FLAT TRACK

#### HFJX \*

### Autos & Vehicles by Type

#### **In-Market Affinity by Type of Motor Vehicle**





### Autos & Vehicles by Brand

#### **In-Market Affinity by Brand of Motor Vehicle**





Website

210,554

FC.tv YTD Sessions

1,107,648

Pageviews

## 2022 Social Media Metrics

Late Update (UTC): 11/7/22 4:42 PM



#### American Flat Track Social Audience

● Facebook ● Instagram ● YouTube ● Twitter



1,063,413

All Social Media Followers

facebook

1 Instagram

909,593

88,020

Facebook Fans

Instagram Fans



You Tube

15,117

Twitter Followers

44,000

YouTube Subscribers



### **Event Survey Demographics**

#### **Age - Event Survey Responses**



#### **Household Income - Event Survey Responses**



# HF J

### First-Time Ticket Buyers

### First-Time vs. Repeat Customer