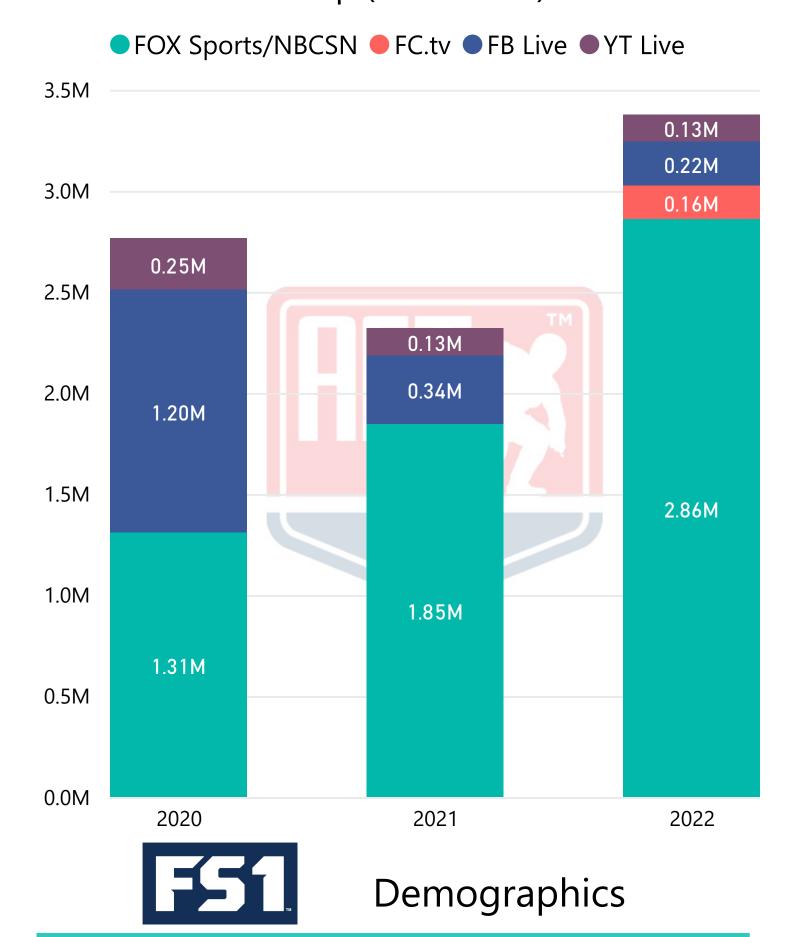

# 2022 Viewership (YTD)

Late Update (UTC): 11/7/22 4:42 PM

Total AFT Viewership (2020-2022)

### 2022 AFT Viewership

3,377,919

201,247

Total YTD Viewership

Average per Event

2,861,000 FOX Sports P02+

FANSCHOICE. GV

164,695

FansChoice.tv Views

219,845

**FB Live Views** 

You Tube ™ Live

132,379

YouTube Live Views

Telecasts/livestreams included in this report:

**17** 

133

**17** 

**FS1 Premieres** 

FS1/FS2 Re-Airs

Livestreamed Events

Demographics

**Age - FansChoice.tv Audience** 

**Gender - FansChoice.tv Audience** 