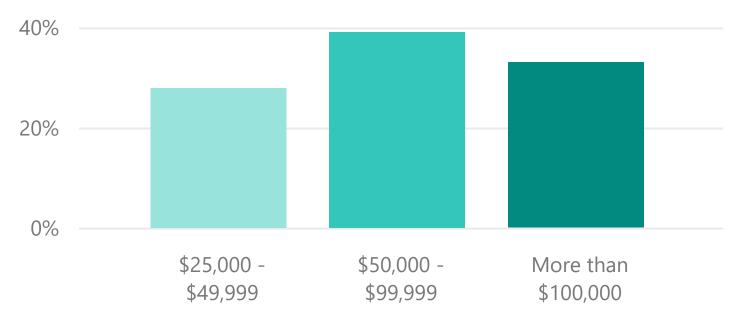

84,599
AFT.com YTD Sessions

3,775,896

Pageviews

PROGRESSIVE AMERICAN FLAT TRACK

#### HFJX \*

### Autos & Vehicles by Type

#### **In-Market Affinity by Type of Motor Vehicle**





### Autos & Vehicles by Brand

#### **In-Market Affinity by Brand of Motor Vehicle**





Website

210,554

FC.tv YTD Sessions

1,107,648

Pageviews

## 2022 Social Media Metrics

Late Update (UTC): 11/7/22 4:42 PM



#### American Flat Track Social Audience

● Facebook ● Instagram ● YouTube ● Twitter



1,063,413

All Social Media Followers

facebook

1 Instagram

909,593

88,020

Facebook Fans

Instagram Fans



You Tube

15,117

Twitter Followers

44,000

YouTube Subscribers



### **Event Survey Demographics**

#### **Age - Event Survey Responses**



#### **Household Income - Event Survey Responses**



# HF J

### First-Time Ticket Buyers

### First-Time vs. Repeat Customer