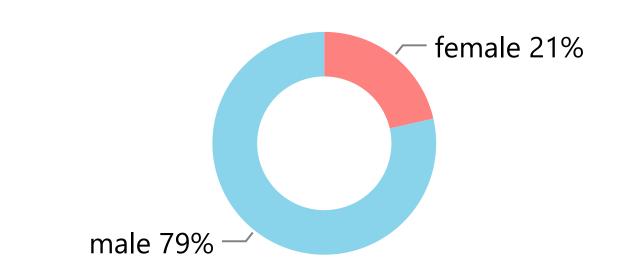

#### **Gender - Website Users**

Website

984,599
AFT.com YTD Sessions

3,775,896

Pageviews

PROGRESSIVE AMERICAN FLAT TRACK