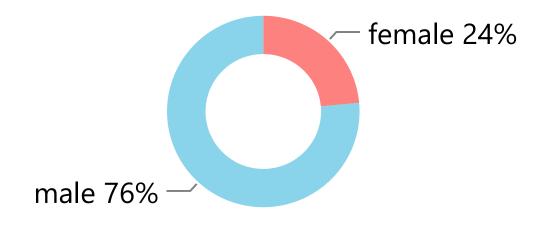

#### **Age - FOX Sports Audience for AFT Shows**

**Gender - FOX Sports Audience for AFT Shows** 

2,861,000

2,209,000

Total P02+ YTD

**Total HH YTD** 