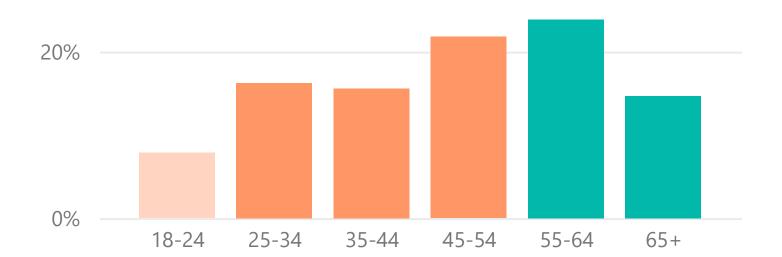

rship

3,377,919

201,247

Total YTD Viewership

Average per Event



2,861,000 FOX Sports P02+

FANSCHOICE. GV

164,695

FansChoice.tv Views

219,845

**FB Live Views** 

You Tube ™ Live

132,379

YouTube Live Views

Telecasts/livestreams included in this report:

**17** 

133

**17** 

**FS1 Premieres** 

FS1/FS2 Re-Airs

Livestreamed Events



Demographics

**Age - FansChoice.tv Audience** 



**Gender - FansChoice.tv Audience** 







156,566

**Hours Viewed YTD** 

Avg Time on Stream (min.)

## **2022 Website Metrics**

Late Update (UTC): 11/7/22 4:42 PM



### In-Market Affinity

The In-Market Audience is composed of AFT's website users who are actively searching and comparing products/services in a specific category:





### Web Users - Demographics

#### **Age - Website Users**



#### **Gender - Website Users**





Website

984,599
AFT.com YTD Sessions

3,775,896

Pageviews

PROGRESSIVE AMERICAN FLAT TRACK

#### HFJX \*

### Autos & Vehicles by Type

#### **In-Market Affinity by Type of Motor Vehicle**





### Autos & Vehicles by Brand

#### **In-Market Affinity by Brand of Motor Vehicle**





Website

210,554

FC.tv YTD Sessions

1,107,648

Pageviews

## 2022 Social Media Metrics

Late Update (UTC): 11/7/22 4:42 PM



#### American Flat Track Social Audience

● Facebook ● Instagram ● YouTube ● Twitter



1,063,413

All Social Media Followers

facebook

1 Instagram

909,593

88,020

Facebook Fans

Instagram Fans



You Tube

15,117

Twitter Followers

44,000

YouTube Subscribers



### **Event Survey Demographics**

#### **Age - Event Survey Responses**



###