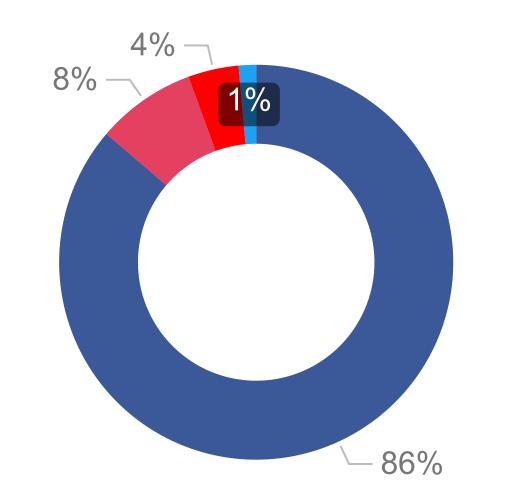

date (UTC): 11/7/22 4:42 PM



### In-Market Affinity

The In-Market Audience is composed of AFT's website users who are actively searching and comparing products/services in a specific category:





### Web Users - Demographics

#### **Age - Website Users**



#### **Gender - Website Users**





Website

984,599
AFT.com YTD Sessions

3,775,896

Pageviews

PROGRESSIVE AMERICAN FLAT TRACK

#### HFJX \*

### Autos & Vehicles by Type

#### **In-Market Affinity by Type of Motor Vehicle**





### Autos & Vehicles by Brand

#### **In-Market Affinity by Brand of Motor Vehicle**





Website

210,554

FC.tv YTD Sessions

1,107,648

Pageviews

## 2022 Social Media Metrics

Late Update (UTC): 11/7/22 4:42 PM



#### American Flat Track Social Audience

● Facebook ● Instagram ● YouTube ● Twitter



1,063,413

All Social Media Followers

facebook

1 Instagram

909,593

88,020

Facebook Fans

Instagram Fans



You Tube

15,117

Twitter Followers

44,000

YouTube Subscribers



### **Event Survey Demographics**

#### **Age - Event Survey Responses**



#### **Household Income - Event Survey Responses**



# HF J

### First-Time Ticket Buyers

### First-Time vs. Repeat Customer