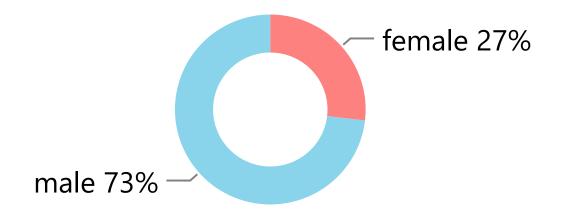

#### **Age - FOX Sports Audience for AFT Shows**

**Gender - FOX Sports Audience for AFT Shows** 

2,861,000

2,209,000

Total P02+ YTD

**Total HH YTD** 