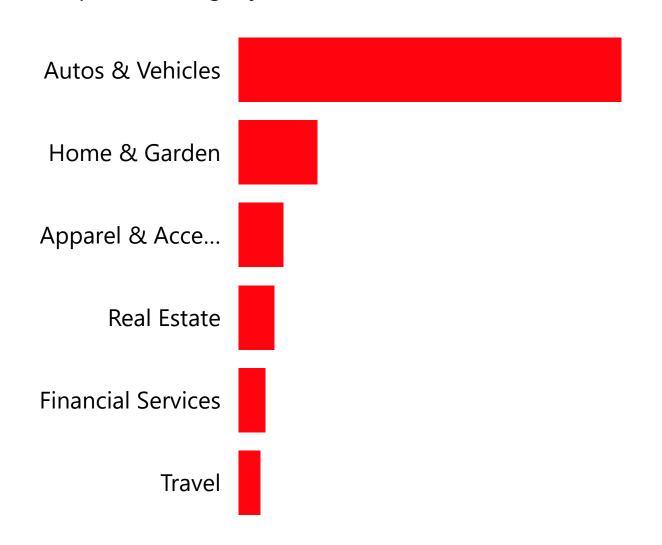

### In-Market Affinity

The In-Market Audience is composed of AFT's website users who are actively searching and comparing products/services in a specific category:

### Autos & Vehicles by Type

#### **In-Market Affinity by Type of Motor Vehicle**