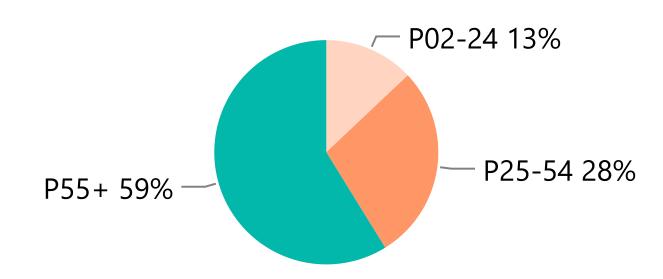

#### **Age - FOX Sports Audience for AFT Shows**

**Gender - FOX Sports Audience for AFT Shows** 

2,861,000

2,209,000

Total P02+ YTD

**Total HH YTD** 