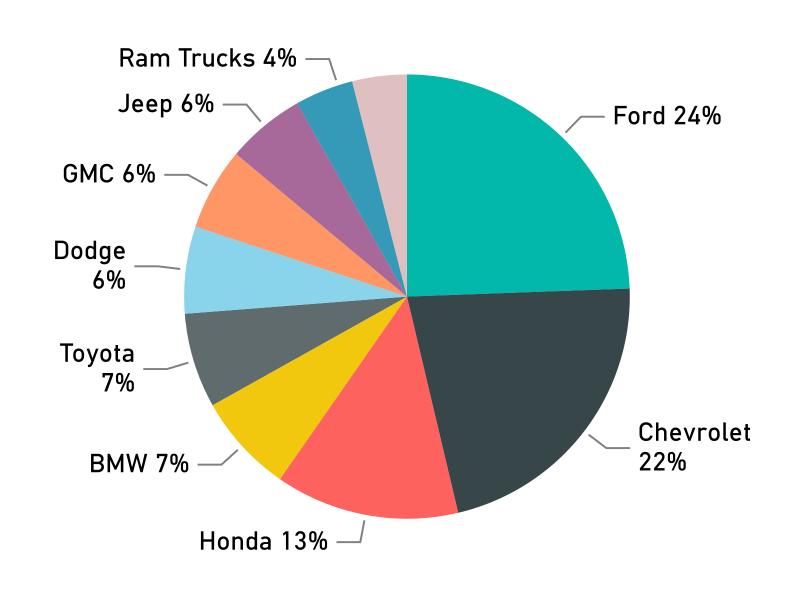

### Autos & Vehicles by Brand

#### **In-Market Affinity by Brand of Motor Vehicle**

Website

210,554

FC.tv YTD Sessions

1,107,648

Pageviews