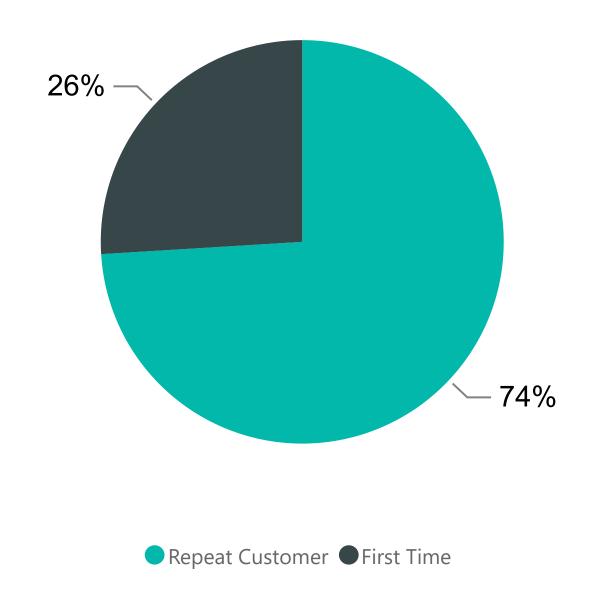

TRACK

#### HFJX \*

### Autos & Vehicles by Type

#### **In-Market Affinity by Type of Motor Vehicle**





### Autos & Vehicles by Brand

#### **In-Market Affinity by Brand of Motor Vehicle**





Website

210,554

FC.tv YTD Sessions

1,107,648

Pageviews

## 2022 Social Media Metrics

Late Update (UTC): 11/7/22 4:42 PM



#### American Flat Track Social Audience

● Facebook ● Instagram ● YouTube ● Twitter



1,063,413

All Social Media Followers

facebook

1 Instagram

909,593

88,020

Facebook Fans

Instagram Fans



You Tube

15,117

Twitter Followers

44,000

YouTube Subscribers



### **Event Survey Demographics**

#### **Age - Event Survey Responses**



#### **Household Income - Event Survey Responses**



# HF J

### First-Time Ticket Buyers

### First-Time vs. Repeat Customer